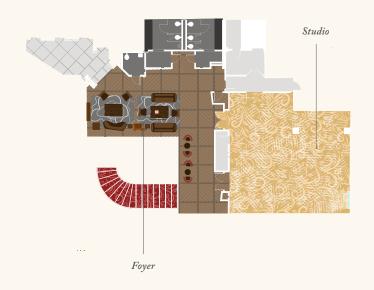

## **STUDIO + FOYER**

Studio + Foyer, located on the second floor, offers dedicated meeting and event spaces ideal for intimate gatherings of up to 120 people. Infused with Bobby Nashville's creative energy, they are the perfect backdrop for your next summit, reception, milestone celebration, or product launch!

- Exclusive space on 2nd floor
- Adorned by The Collection, our rotating art exhibition curated by Tinney Contemporary
- Features a drop-down screen projector, + natural light

| Event Space  | SQFT  | Room Size | Ceiling | Classroom | Theater | Banquet 8 | Banquet 10 | Reception | Conference | U-Shape | H-Shape |
|--------------|-------|-----------|---------|-----------|---------|-----------|------------|-----------|------------|---------|---------|
| Studio       | 1,727 | 44 x 45   | 9'      | 84        | 120     | 88        | 110        | 120       | 32         | 36      | -       |
| Studio I     | 819   | 43 x 21.1 | 9'      | 18        | 36      | 40        | 40         | 40        | 14         | 16      | _       |
| Studio II    | 907   | 43 x 16   | 9'      | 44        | 70      | 50        | 60         | 75        | 32         | 32      | 42      |
| Studio Foyer | 1,557 | 53 x 46   | 9'      | -         | -       | 48        | 50         | 75        | -          | -       | 22      |