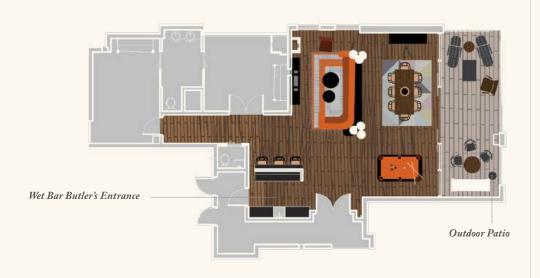

# TWO-BEDROOM SUITE

Perfect for intimate gatherings and inspired meetings, Bobby Nashville's Two-Bedroom Suite is a creative alternative venue with a spacious patio and view.

- Private intimate meeting space
- Accommodates meetings + receptions up to 40 guests
- Outdoor balcony overlooking downtown Nashville
- Entertainment space including pool table, wet bar + record player

| Event Space       | SQFT  | Ceiling | Classroom | Conference |
|-------------------|-------|---------|-----------|------------|
| Two-Bedroom Suite | 1,800 | 9'      | 10        | 10         |