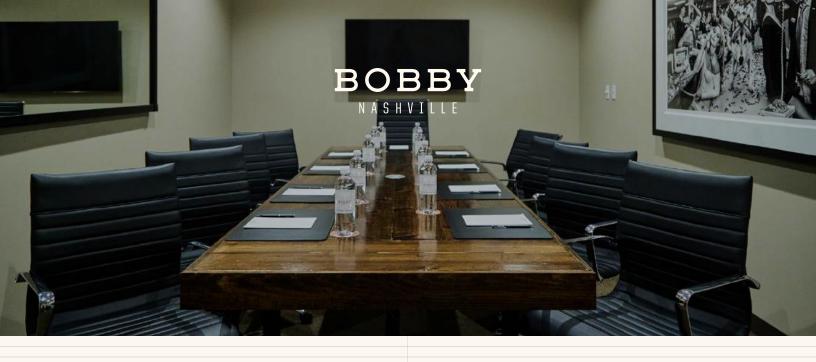

### **BOARDROOM**

Our 10-seat executive boardroom, tucked away on our 4th floor, offers an intimate and private space perfect for getting down to business.

- Seats 10 guests
- Executive appointments including leather chairs, custom blotters
- Ideal space for breakout or office
- 56-inch plasma television with AppleTV
- Built-in break space

| Event Space | SQFT | Room Size | Ceiling | Conference |
|-------------|------|-----------|---------|------------|
| Boardroom   | 252  | 21 x 1226 | 9'      | 10         |

1,800 Sq Ft