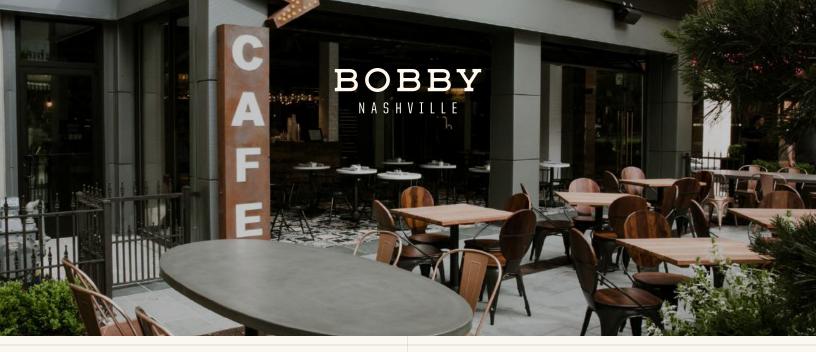

# **CAFÉ AT BOBBY**

Our European-inspired café on the ground floor offers a vibrant space with a cozy indoor seating area and an airy patio, perfect for any gathering. Whether planning an indoor or outdoor soirée, this charming café provides an inviting and intimate venue.

- Indoor + outdoor versitility
- Private / semi-private
- Street ambience + entrance Built-in bar + cafe tables
- Conveinent + visible welcome space for guest arrivals

| Event Space   | SQFT  | Room Size   | Ceiling | Banquet 8 | Banquet 10 | Reception | Conference |
|---------------|-------|-------------|---------|-----------|------------|-----------|------------|
| Cafe at Bobby | 2,030 | 41.1 x 49.4 | 10'     | 40        | 40         | 50        | 20         |