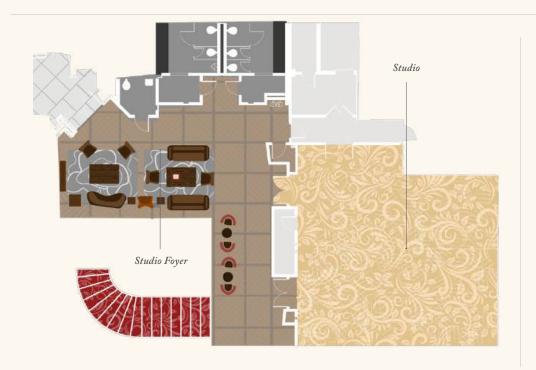

## **STUDIO + FOYER**

Studio + Foyer, located on the second floor, offers dedicated meeting and event spaces ideal for intimate gatherings of up to 120 people. Infused with Bobby Nashville's creative energy, they are the perfect backdrop for your next summit, reception, milestone celebration, or product launch!

- Exclusive space on 2nd floor
- Adorned by The Collection, our rotating art exhibition curated by Tinney Contemporary
- Features a drop-down screen projector, + natural light

| Event Space  | SQFT  | Room Size | Ceiling | Classroom | Theater | Banquet 8 | Banquet 10 | Reception | Conference | U-Shape | H-Shape |
|--------------|-------|-----------|---------|-----------|---------|-----------|------------|-----------|------------|---------|---------|
| Studio       | 1,727 | 44 x 45   | 9'      | 84        | 120     | 88        | 110        | 120       | 32         | 36      | -       |
| Studio I     | 819   | 43 x 21.1 | 9'      | 18        | 36      | 40        | 40         | 40        | 14         | 16      | _       |
| Studio II    | 907   | 43 x 16   | 9'      | 44        | 70      | 50        | 60         | 75        | 32         | 32      | 42      |
| Studio Foyer | 1,557 | 53 x 46   | 9'      | -         | -       | 48        | 50         | 75        | -          | -       | 22      |