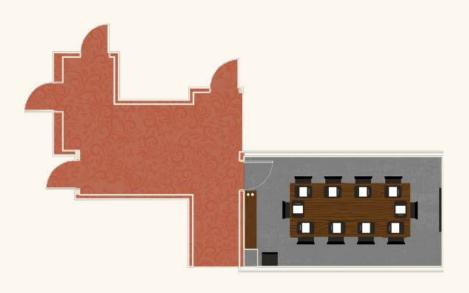

### **BOARDROOM**

Our 10-seat executive boardroom, tucked away on our 4th floor, offers an intimate and private space perfect for getting down to business.

- Seats 10 guests
- Executive appointments including leather chairs, custom blotters
- Ideal space for breakout or office
- 56-inch plasma television with AppleTV
- Built-in break space

| Event Space | SQFT | Room Size | Ceiling | Conference |
|-------------|------|-----------|---------|------------|
| Boardroom   | 252  | 21 x 1226 | 9'      | 10         |

1,800 Sq Ft