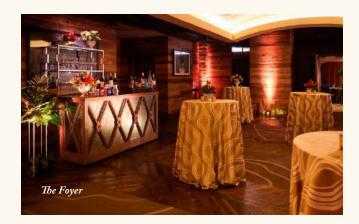

## **STUDIO + FOYER**

Studio + Foyer, located on the second floor, offers dedicated meeting and event spaces ideal for intimate gatherings of up to 120 people. Infused with Bobby Nashville's creative energy, they are the perfect backdrop for your next summit, reception, milestone celebration, or product launch!

- Exclusive space on 2nd floor
- Adorned by The Collection, our rotating art exhibition curated by Tinney Contemporary
- Features a drop-down screen projector, + natural light

| Event Space  | SQFT  | Room Size | Ceiling | Classroom | Theater | Banquet 8 | Banquet 10 | Reception | Conference | U-Shape | H-Shape |
|--------------|-------|-----------|---------|-----------|---------|-----------|------------|-----------|------------|---------|---------|
| Studio       | 1,727 | 44 x 45   | 9'      | 84        | 120     | 88        | 110        | 120       | 32         | 36      | -       |
| Studio I     | 819   | 43 x 21.1 | 9'      | 18        | 36      | 40        | 40         | 40        | 14         | 16      | _       |
| Studio II    | 907   | 43 x 16   | 9'      | 44        | 70      | 50        | 60         | 75        | 32         | 32      | 42      |
| Studio Foyer | 1,557 | 53 x 46   | 9'      | -         | -       | 48        | 50         | 75        | -          | -       | 22      |