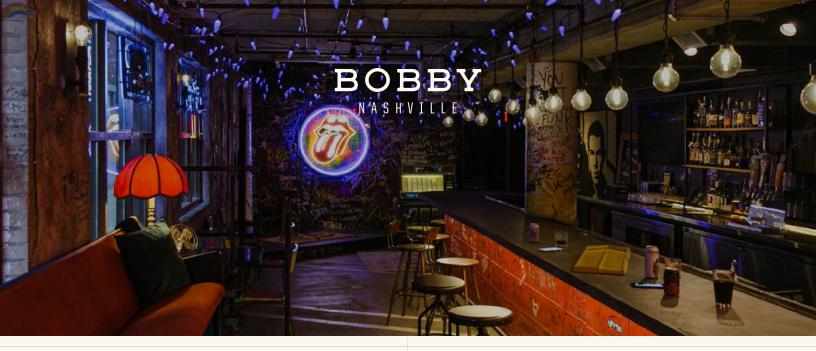

## **GARAGE BAR**

Our gritty dive bar, Garage Bar, is just off the historic Printer's Alley and is the perfect venue for hosting a lively celebration or sparking creativity. Leave your mark on its graffiti-covered walls while enjoying an unforgettable night!

- Intimate performance space with stage + sound
- Creative breakout space
- Perfect for songwriting and creative sessions
- Late-night or after-hours venue

| Event Space    | SQFT | Room Size | Ceiling | Reception |
|----------------|------|-----------|---------|-----------|
| Bobby's Garage | 398  | 39.8 x 10 | 7'      | 35        |