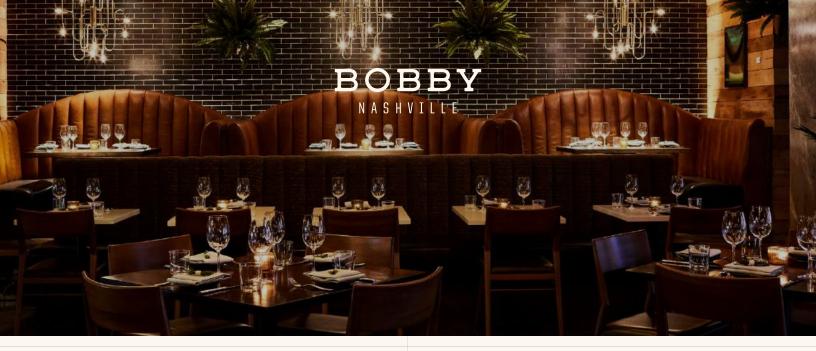

### **UNION TAVERN + PRIVATE DINING**

Union Tavern, located directly past Bobby's Lobby in the heart of Nashville's Art District, offers a warm, inviting wood and art-adorned space. Perfect for seated dinners of up to 85 guests or receptions for up to 200. The casual dining and gathering spot is ideal for culinary-focused celebrations and meetings.

#### UNION TAVERN

- Convenient first floor location with natural light
- Upscale dining experiences or welcome receptions
- Accommodates up to 85 guests in existing seating or 200 reception
- Offers an additional space for groups to dine or meet