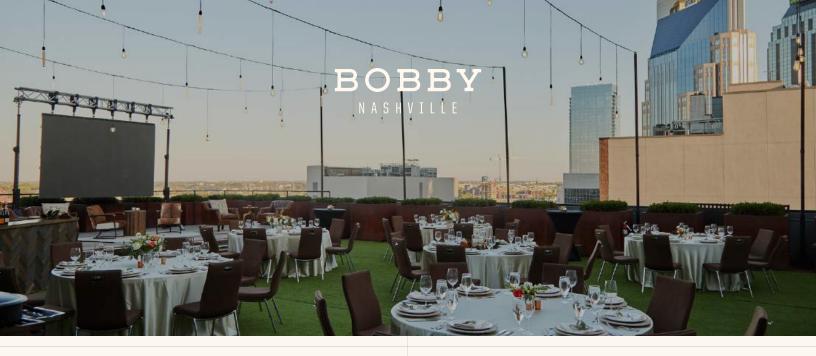

### **ROOFTOP LOUNGE EVENT SPACE**

Elevate your event at Rooftop Lounge, where up to 300 guests can enjoy yard games and specialty cocktails against the backdrop of Nashville's stunning downtown views or celebrate in a one-of-a-kind 1956 Scenicruiser. The perfect venue for any occasion aiming to have a little extra fun!

#### RIVERSIDE ROOFTOP

- Unique, rooftop space
- Accommodates up to 86 guests in existing seating or 150 reception style
- Views of Nissan Stadium + city skyline Backyard games, stage, LED screen package, and more available for event elements
- Seasonal programming