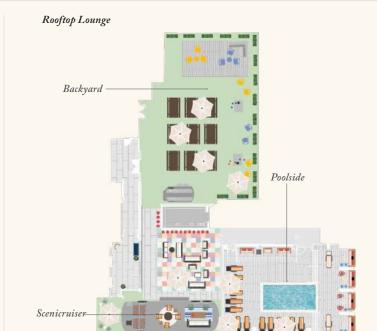

### **ROOFTOP LOUNGE EVENT SPACE**

Elevate your event at Rooftop Lounge, where up to 300 guests can enjoy yard games and specialty cocktails against the backdrop of Nashville's stunning downtown views or celebrate in a one-of-a-kind 1956 Scenicruiser. The perfect venue for any occasion aiming to have a little extra fun!

#### RIVERSIDE ROOFTOP

- Unique, rooftop space
- Accommodates up to 86 guests in existing seating or 150 reception style
- Views of Nissan Stadium + city skyline Backyard games, stage, LED screen package, and more available for event elements
- Seasonal programming

#### **SCENIC BUS**

- Private + semi-private space
- Accommodates up to 20 guests, with patio space up to 40 guests
- Perfect for celebrations

| Event Space      | SQFT  | Ceiling | Banquet 8 | Banquet 10 | Reception | Conference |  |
|------------------|-------|---------|-----------|------------|-----------|------------|--|
| Rooftop Lounge   | 6,569 | -       | 128       | 140        | 300       | -          |  |
| Rooftop Backyard | 3,545 | -       | 88        | 100        | 120       | -          |  |
| Rooftop Poolside | 3,024 | -       | -         | -          | 125       | -          |  |
| Scenicruiser     | -     | 9'      | -         | -          | 40        | 12         |  |