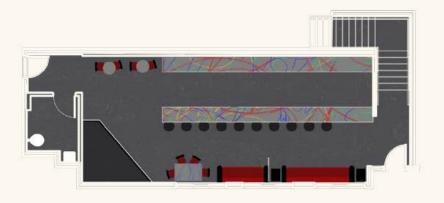

### **ROOFTOP LOUNGE EVENT SPACE**

Elevate your event at Rooftop Lounge, where up to 300 guests can enjoy yard games and specialty cocktails against the backdrop of Nashville's stunning downtown views or celebrate in a one-of-a-kind 1956 Scenicruiser. The perfect venue for any occasion aiming to have a little extra fun!

#### RIVERSIDE ROOFTOP

- Unique, rooftop space
- Accommodates up to 86 guests in existing seating or 150 reception style
- Views of Nissan Stadium + city skyline Backyard games, stage, LED screen package, and more available for event elements
- Seasonal programming

#### **SCENIC BUS**

- Private + semi-private space
- Accommodates up to 20 guests, with patio space up to 40 guests
- Perfect for celebrations

| Event Space      | SQFT  | Ceiling | Banquet 8 | Banquet 10 | Reception | Conference |  |
|------------------|-------|---------|-----------|------------|-----------|------------|--|
| Rooftop Lounge   | 6,569 | -       | 128       | 140        | 300       | -          |  |
| Rooftop Backyard | 3,545 | -       | 88        | 100        | 120       | -          |  |
| Rooftop Poolside | 3,024 | -       | -         | -          | 125       | -          |  |
| Scenicruiser     | -     | 9'      | -         | -          | 40        | 12         |  |