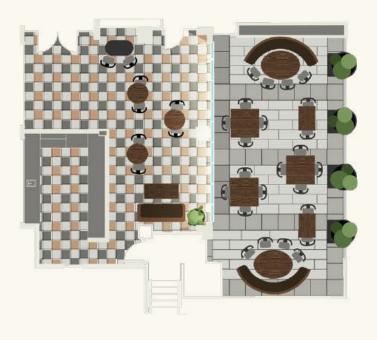

## **STUDIO + FOYER**

Studio + Foyer, located on the second floor, offers dedicated meeting and event spaces ideal for intimate gatherings of up to 120 people. Infused with Bobby Nashville's creative energy, they are the perfect backdrop for your next summit, reception, milestone celebration, or product launch!

- Exclusive space on 2nd floor
- Adorned by The Collection, our rotating art exhibition curated by Tinney Contemporary
- Features a drop-down screen projector, + natural light

| Event Space  | SQFT  | Room Size | Ceiling | Classroom | Theater | Banquet 8 | Banquet 10 | Reception | Conference | U-Shape | H-Shape |
|--------------|-------|-----------|---------|-----------|---------|-----------|------------|-----------|------------|---------|---------|
| Studio       | 1,727 | 44 x 45   | 9'      | 84        | 120     | 88        | 110        | 120       | 32         | 36      | -       |
| Studio I     | 819   | 43 x 21.1 | 9'      | 18        | 36      | 40        | 40         | 40        | 14         | 16      | _       |
| Studio II    | 907   | 43 x 16   | 9'      | 44        | 70      | 50        | 60         | 75        | 32         | 32      | 42      |
| Studio Foyer | 1,557 | 53 x 46   | 9'      | -         | -       | 48        | 50         | 75        | -          | -       | 22      |