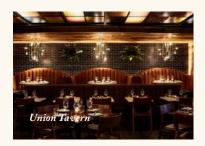

### **UNION TAVERN + PRIVATE DINING**

Union Tavern, located directly past Bobby's Lobby in the heart of Nashville's Art District, offers a warm, inviting wood and art-adorned space. Perfect for seated dinners of up to 85 guests or receptions for up to 200. The casual dining and gathering spot is ideal for culinary-focused celebrations and meetings.

#### UNION TAVERN

- Convenient first floor location with natural light
- Upscale dining experiences or welcome receptions
- Accommodates up to 85 guests in existing seating or 200 reception
- Offers an additional space for groups to dine or meet