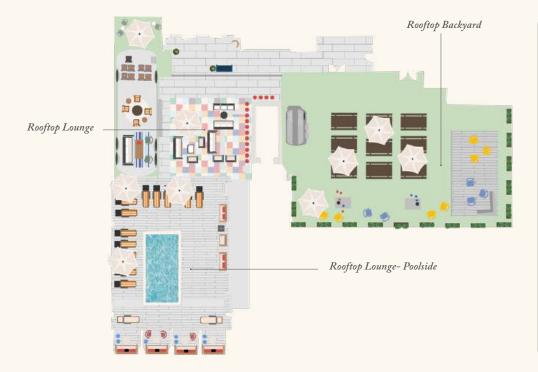

### **ROOFTOP LOUNGE EVENT SPACE**

Elevate your event at Rooftop Lounge, where up to 300 guests can enjoy yard games and specialty cocktails against the backdrop of Nashville's stunning downtown views or celebrate in a one-of-a-kind 1956 Scenicruiser. The perfect venue for any occasion aiming to have a little extra fun!

#### RIVERSIDE ROOFTOP

- Unique, rooftop space
- Accommodates up to 86 guests in existing seating or 150 reception style
- Views of Nissan Stadium + city skyline Backyard games, stage, LED screen package, and more available for event elements
- Seasonal programming

#### **SCENIC BUS**

- Private + semi-private space
- Accommodates up to 20 guests, with patio space up to 40 guests
- Perfect for celebrations

| Event Space      | SQFT  | Ceiling | Banquet 8 | Banquet 10 | Reception | Conference |  |
|------------------|-------|---------|-----------|------------|-----------|------------|--|
| Rooftop Lounge   | 6,569 | -       | 128       | 140        | 300       | -          |  |
| Rooftop Backyard | 3,545 | -       | 88        | 100        | 120       | -          |  |
| Rooftop Poolside | 3,024 | -       | -         | -          | 125       | -          |  |
| Scenicruiser     | -     | 9'      | -         | -          | 40        | 12         |  |