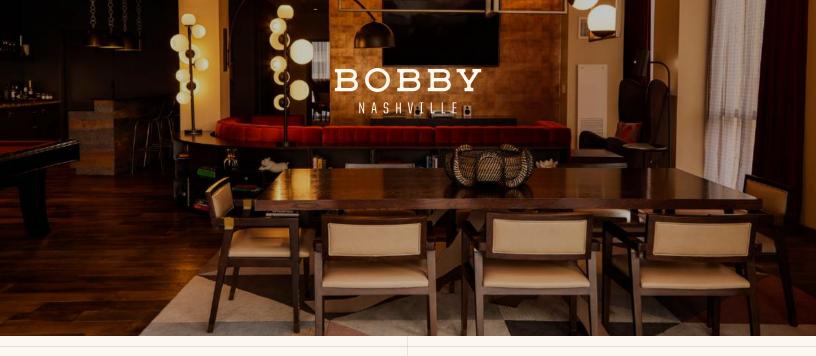

# TWO-BEDROOM SUITE

Perfect for intimate gatherings and inspired meetings, Bobby Nashville's Two-Bedroom Suite is a creative alternative venue with a spacious patio and view.

- Private intimate meeting space
- Accommodates meetings + receptions up to 40 guests
- Outdoor balcony overlooking downtown Nashville
- Entertainment space including pool table, wet bar + record player

| Event Space       | SQFT  | Ceiling | Classroom | Conference |
|-------------------|-------|---------|-----------|------------|
| Two-Bedroom Suite | 1,800 | 9'      | 10        | 10         |