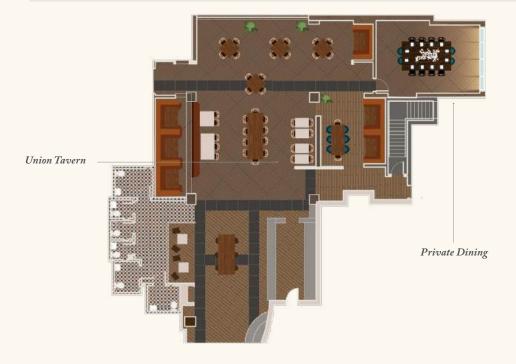

### **UNION TAVERN + PRIVATE DINING**

Union Tavern, located directly past Bobby's Lobby in the heart of Nashville's Art District, offers a warm, inviting wood and art-adorned space. Perfect for seated dinners of up to 85 guests or receptions for up to 200. The casual dining and gathering spot is ideal for culinary-focused celebrations and meetings.

#### UNION TAVERN

- Convenient first floor location with natural light
- Upscale dining experiences or welcome receptions
- Accommodates up to 85 guests in existing seating or 200 reception
- Offers an additional space for groups to dine or meet

#### PRIVATE DINING

- Overlooks historic Printer's Alley
- Accommodates up to 30 guests
- Perfect for board meetings/ breakouts

| Event Space         | SQFT  | Room Size | Ceiling | Classroom | Theater | Banquet 8 | Banquet 10 | Reception | Conference | U-Shape |
|---------------------|-------|-----------|---------|-----------|---------|-----------|------------|-----------|------------|---------|
| Union Tavern        | 3,800 | -         | 9'      | -         | -       | 85        | -          | 200       | -          | -       |
| Private Dining Room | 465   | 26 x 19   | 9'      | 22        | 34      | 24        | 20         | 30        | 18         | 16      |